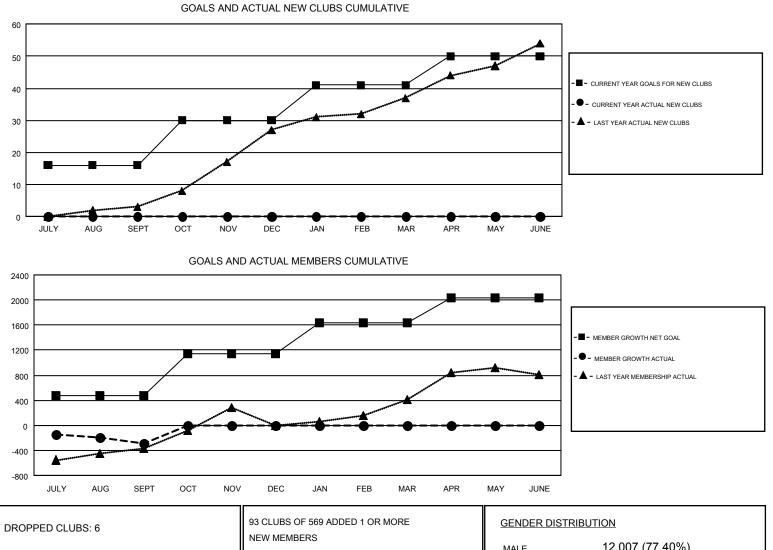

## VASUDEV VALAWALKAR GMT

Results as of: 9/30/2018

GMT CA 6

|               | Club          | S         |               | Members               |                           |                         |                                                    |  |
|---------------|---------------|-----------|---------------|-----------------------|---------------------------|-------------------------|----------------------------------------------------|--|
|               | RESULTS FOR   | 2018-2019 |               | RESULTS FOR 2018-2019 |                           |                         |                                                    |  |
| QUARTER       | NEW CLUB GOAL | NEW CLUBS | DROPPED CLUBS | QUARTER               | MEMBER GROWTH NET<br>GOAL | MEMBER GROWTH<br>ACTUAL | DROPPED<br>MEMBERS ACTUAL<br>(including transfers) |  |
| JULY/AUG/SEPT | 16            | 0         | 6             | JULY/AUG/SEPT         | 471                       | 365                     | 554                                                |  |
| OCT/NOV/DEC   | 14            | 0         | 0             | OCT/NOV/DEC           | 673                       | 0                       | 0                                                  |  |
| JAN/FEB/MAR   | 11            | 0         | 0             | JAN/FEB/MAR           | 494                       | 0                       | 0                                                  |  |
| APR/MAY/JUNE  | 9             | 0         | 0             | APR/MAY/JUNE          | 392                       | 0                       | 0                                                  |  |

| DROPPED CLUBS: 6 |     | 93 CLUBS OF 509 ADDED T OR MORE | GENDER DISTRIBUTION |                 |       |
|------------------|-----|---------------------------------|---------------------|-----------------|-------|
|                  |     | NEW MEMBERS                     | MALE                | 12,007 (77.40%) |       |
|                  |     |                                 | FEMALE              | 3,506 (22.60%)  |       |
| DROPPED MEMBERS  |     |                                 |                     |                 |       |
| DECEASED         | 19  | CLICK HERE FOR CUMULATIVE       |                     |                 | 4,802 |
| CLUB CANCELLED   | 87  | MEMBERSHIP DATA                 |                     |                 | 2,596 |
| OTHER            | 448 |                                 |                     |                 |       |
| TOTAL            | 554 |                                 |                     |                 |       |
|                  |     |                                 |                     |                 | 4 6 4 |